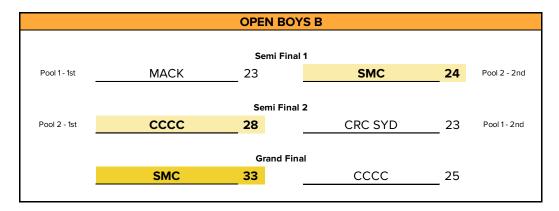

cccc | 39           | TCC | 23 |              |  |  |  |
|              |      |              |     |    |              |  |  |  |

| OPEN BOYS A  |     |            |        |    |              |  |  |  |
|--------------|-----|------------|--------|----|--------------|--|--|--|
|              |     | Semi Final | 1      |    |              |  |  |  |
| Pool 1 - 1st | SMC | 35         | CRC NK | 17 | Pool 2 - 2nd |  |  |  |
| Semi Final 2 |     |            |        |    |              |  |  |  |
| Pool 2 - 1st | PCC | 27         | cccc   | 19 | Pool 1 - 2nd |  |  |  |
| Grand Final  |     |            |        |    |              |  |  |  |
|              | SMC | 24         | PCC    | 25 |              |  |  |  |
|              |     |            |        |    |              |  |  |  |